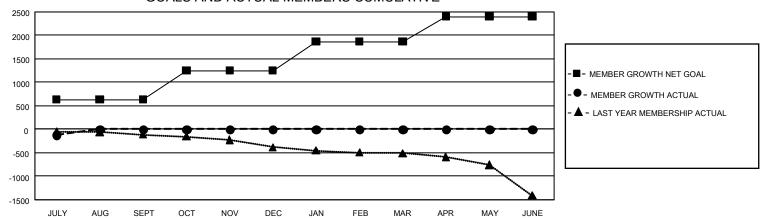

## GMT Constitutional Area 1, Group E

REPORT DOES NOT INCLUDE CLUBS IN UNDISTRICTED AREAS.

| Clubs         |               |             |               | Members               |                       |                         |                                                    |  |
|---------------|---------------|-------------|---------------|-----------------------|-----------------------|-------------------------|----------------------------------------------------|--|
|               | RESULTS FO    | R 2020-2021 |               | RESULTS FOR 2020-2021 |                       |                         |                                                    |  |
| QUARTER       | NEW CLUB GOAL | NEW CLUBS   | DROPPED CLUBS | QUARTER MEMB          | ER GROWTH NET<br>GOAL | MEMBER GROWTH<br>ACTUAL | DROPPED<br>MEMBERS ACTUAL<br>(including transfers) |  |
| JULY/AUG/SEPT | 9             | 0           | 4             | JULY/AUG/SEPT         | 634                   | 179                     | 255                                                |  |
| OCT/NOV/DEC   | 39            | 0           | 0             | OCT/NOV/DEC           | 619                   | 0                       | 0                                                  |  |
| JAN/FEB/MAR   | 21            | 0           | 0             | JAN/FEB/MAR           | 616                   | 0                       | 0                                                  |  |
| APR/MAY/JUNE  | 36            | 0           | 0             | APR/MAY/JUNE          | 530                   | 0                       | 0                                                  |  |

## GOALS AND ACTUAL MEMBERS CUMULATIVE

| DROPPED CLUBS: 4  |     | 85 CLUBS OF 1,034 ADDED 1 OR MORE | GENDER DISTRIBUTION             |                 |       |
|-------------------|-----|-----------------------------------|---------------------------------|-----------------|-------|
|                   |     | NEW MEMBERS                       | MALE                            | 23,467 (75.08%) |       |
|                   |     |                                   | FEMALE                          | 7,787 (24.92%)  |       |
| DROPPED MEMBERS   |     |                                   |                                 | ,               |       |
| DECEASED          | 40  | CLICK HERE FOR CUMULATIVE         | TOTAL FAMILY UNIT MEMBERS       |                 | 5,442 |
| CLUB CANCELLED 12 |     | MEMBERSHIP DATA                   |                                 |                 |       |
| OTHER             | 203 |                                   | FAMILY MEMBERS PAYING HALF DUES |                 | 2,785 |
| TOTAL             | 255 |                                   |                                 |                 |       |