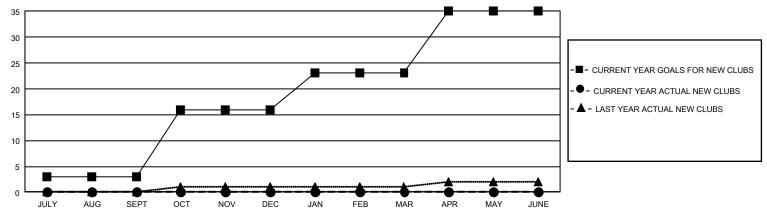

## GMT Constitutional Area 1, Group E

REPORT DOES NOT INCLUDE CLUBS IN UNDISTRICTED AREAS.

| Clubs         |               |             |               | Members               |                       |                         |                                                    |  |
|---------------|---------------|-------------|---------------|-----------------------|-----------------------|-------------------------|----------------------------------------------------|--|
|               | RESULTS FO    | R 2020-2021 |               | RESULTS FOR 2020-2021 |                       |                         |                                                    |  |
| QUARTER       | NEW CLUB GOAL | NEW CLUBS   | DROPPED CLUBS | QUARTER MEMB          | ER GROWTH NET<br>GOAL | MEMBER GROWTH<br>ACTUAL | DROPPED<br>MEMBERS ACTUAL<br>(including transfers) |  |
| JULY/AUG/SEPT | 9             | 0           | 4             | JULY/AUG/SEPT         | 634                   | 179                     | 255                                                |  |
| OCT/NOV/DEC   | 39            | 0           | 0             | OCT/NOV/DEC           | 619                   | 0                       | 0                                                  |  |
| JAN/FEB/MAR   | 21            | 0           | 0             | JAN/FEB/MAR           | 616                   | 0                       | 0                                                  |  |
| APR/MAY/JUNE  | 36            | 0           | 0             | APR/MAY/JUNE          | 530                   | 0                       | 0                                                  |  |

## GOALS AND ACTUAL NEW CLUBS CUMULATIVE